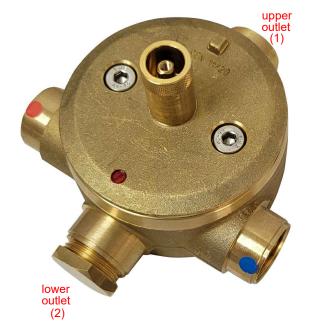

## FLOWS UNDER 3 BAR DYNAMIC

| M o d e -     | 8280                   |                        |
|---------------|------------------------|------------------------|
|               |                        |                        |
|               | upper<br>outlet<br>(1) | lower<br>outlet<br>(2) |
| Flow<br>I/min | 80                     | 60                     |
| Flow<br>I/sec | 1,33                   | 1                      |