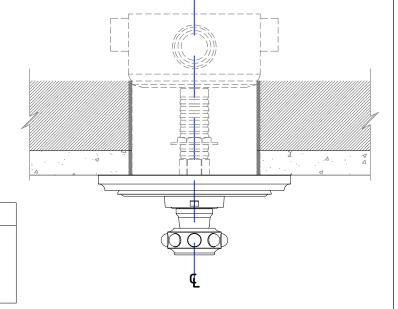

## XL - PEARL

Internal thermostatic shower trim 3/4" NPT Facade thermostatique murale et section du meme Ref # 06201385

THERMO A min | 2 1/4" A max | 4 1/2" 2 1/8" В 4 3/4" D 3 3/4" 3/4"

4 3/4"

PRESSURE

Copyright © Compas 2010

## IN - WALL THERMOSTATIC SYSTEM

Standard In-wall thermostatic technical specs F  $\frac{3}{4}$ " NPT Anti - Scalding configuration system integrated Mitigeur thermostatique a escastrer - F  $\frac{3}{4}$ " NPT