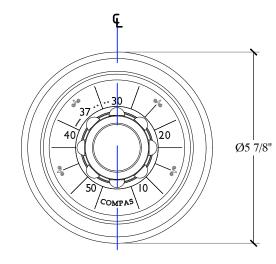

## IN - WALL THERMOSTATIC SYSTEM

Standard In-wall thermostatic technical specs F  $\frac{3}{4}$ " NPT Anti - Scalding configuration system integrated Mitigeur thermostatique a escastrer - F  $\frac{3}{4}$ " NPT

Weight: 3.75 lbs Style # 0006656

Copyright © Compas 2010 www.compasstone.com

COMPAS

In-Wall Mounted European Shower Thermostatic with cartridge - F 3/4" NPT Anti - Scalding configuration system integrated Style # 0006656