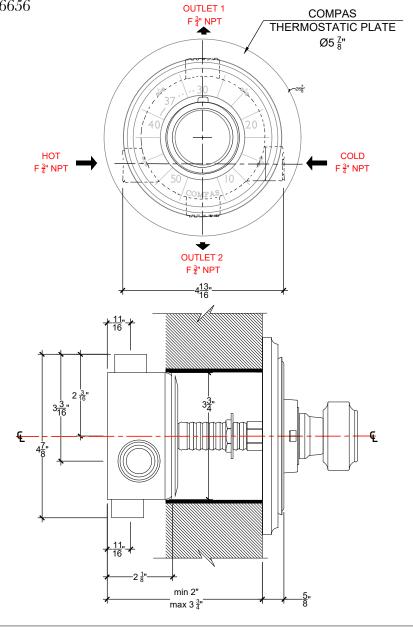

## IN - WALL THERMOSTATIC SYSTEM

Standard In-wall thermostatic technical specs F  $\frac{3}{4}$ " NPT Anti - Scalding configuration system integrated Mitigeur thermostatique a escastrer - F  $\frac{3}{4}$ " NPT

Weight: 3.75 lbs Style # 0006656

Copyright © Compas 2010 www.compasstone.com

COMPAS

In-Wall Mounted European Shower Thermostatic with cartridge - F 3/4" NPT Anti - Scalding configuration system integrated Style # 0006656