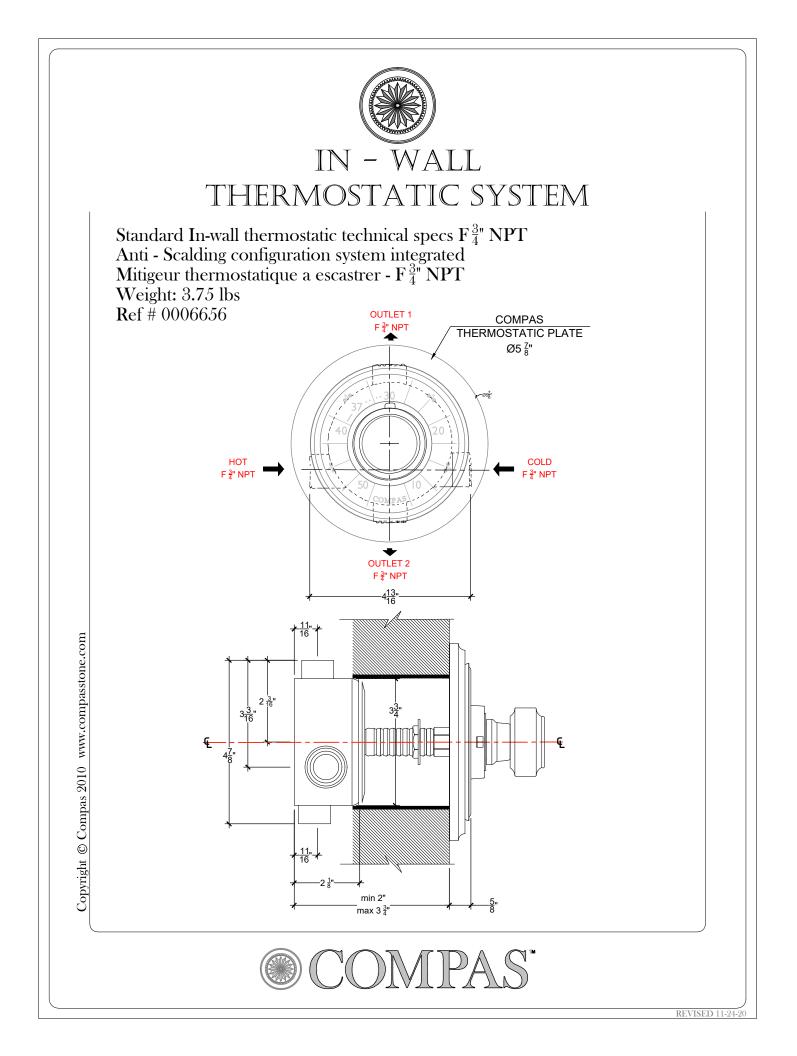

Standard In-wall thermostatic technical specs F 3/4" NPT Anti - Scalding configuration system integrated Mitigeur thermostatique a escastrer - F 3/4" NPT Weight: 3.75 lbs Ref # 0006656