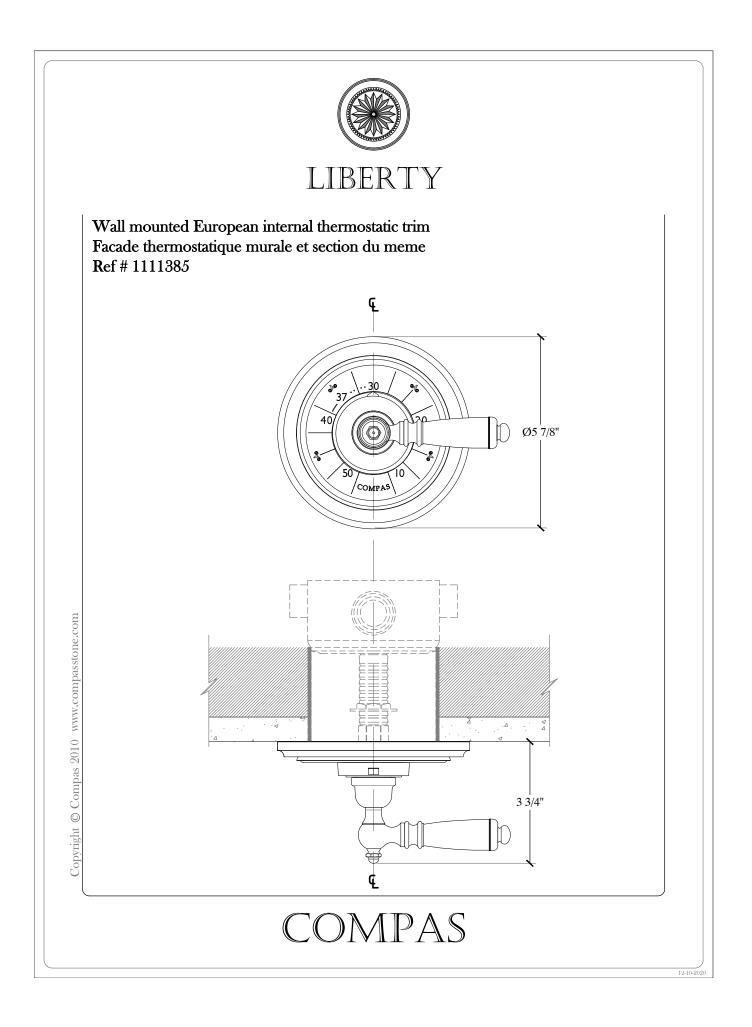

Standard In-wall thermostatic technical specs F 3/4" NPT Anti - Scalding configuration system integrated Mitigeur thermostatique a escastrer - F 3/4" NPT Weight: 3.75 lbs Ref # 0006656