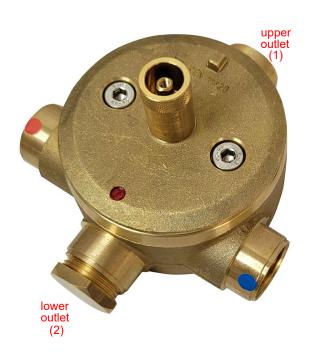

## FLOWS UNDER 3 BAR DYNAMIC

| M<br>o<br>d<br>e<br>I | 8280                   |                        |
|-----------------------|------------------------|------------------------|
|                       |                        |                        |
|                       | upper<br>outlet<br>(1) | lower<br>outlet<br>(2) |
| Flow<br>I/min         | 80                     | 60                     |
| Flow<br>I/sec         | 1,33                   | 1                      |