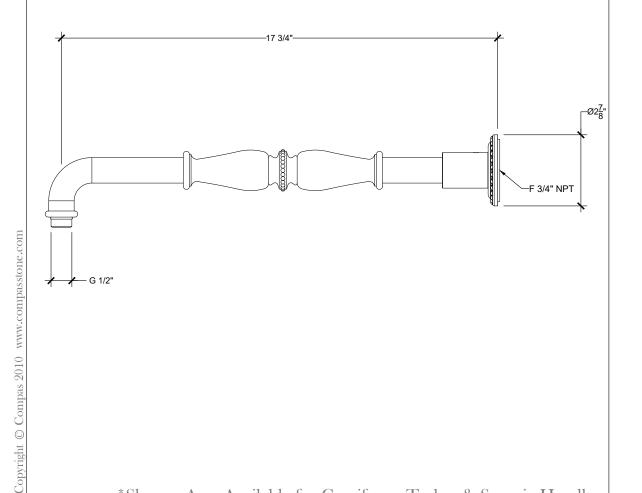

Stamped Free Flow Shaped 8" Shower Head Pomme de Douche 8", Antillaise Style # 6001301

right © Compas 2010 www.compasstone.com

Horizontal Shower Arm Bras de Douche Mural Style # 8506366

\*Shower Arm Available for Cruciform, Tudor, & Segovia Handles