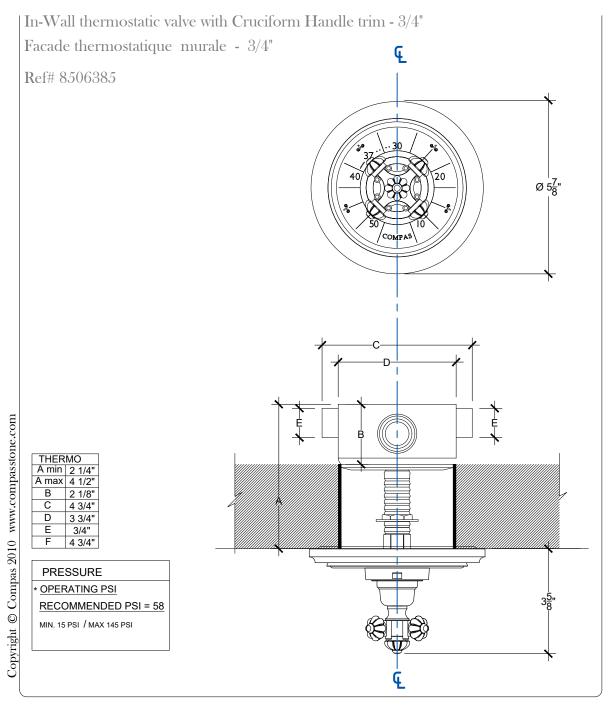

## IN - WALL THERMOSTATIC SYSTEM

Standard In-wall thermostatic technical specs F  $\frac{3}{4}$ " NPT Anti - Scalding configuration system integrated Mitigeur thermostatique a escastrer - F  $\frac{3}{4}$ " NPT

Weight: 3.75 lbs Style # 0006656

Copyright © Compas 2010 www.compasstone.com

In-Wall Mounted European Shower Thermostatic with cartridge - F 3/4" NPT Anti - Scalding configuration system integrated Style # 0006656

| PRESSU | JRE |
|--------|-----|
|--------|-----|

\* OPERATING PSI

RECOMMENDED PSI = 58

MIN. 15 PSI / MAX 145 PSI

**DEBIT** in G/min

20 G/min@ 3 BAR

Copyright © Compas 2010 www.compasstone.com