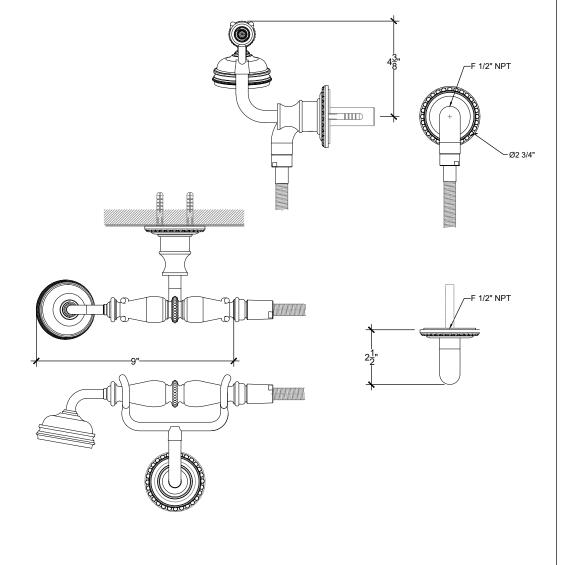

## CRUCIFORM EXPOSED SHOWER

Exposed Shower System with Hand Shower Ensemble Ensemble Douche Thermostatique apparent avec Douchette sure Crochet Bras Droit Ref# 8506390

Stamped Free Flow Shaped 8" Shower Head Pomme de Douche 8", Antillaise Style # 6001301

right © Compas 2010 www.compasstone.com

Horizontal Shower Arm Bras de Douche Mural Style # 8506366

\*Shower Arm Available for Cruciform, Tudor, & Segovia Handles

Copyright © Compas 2010 www.compasstone.com

\*Handheld System Available for Cruciform, Tudor, & Segovia Handles