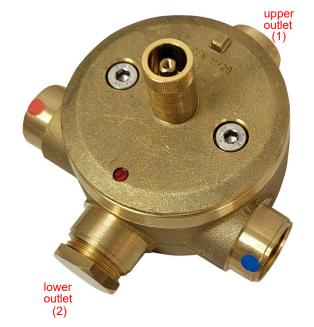

## FLOWS UNDER 3 BAR DYNAMIC

| M o d e -     | 8280                   |                        |
|---------------|------------------------|------------------------|
|               |                        |                        |
|               | upper<br>outlet<br>(1) | lower<br>outlet<br>(2) |
| Flow<br>I/min | 80                     | 60                     |
| Flow<br>I/sec | 1,33                   | 1                      |