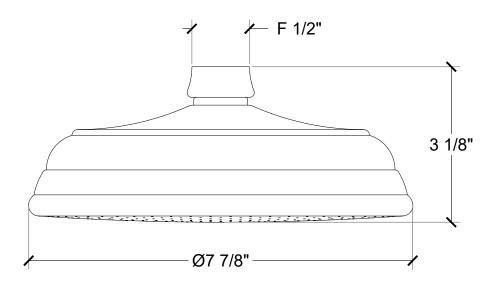

Stamped Free Flow Shaped 8" Shower Head Pomme de Douche 8", Antillaise Style # 6001301

right © Compas 2010 www.compasstone.com

Horizontal Shower Arm Bras de Douche Mural Style # 8506366

\*Shower Arm Available for Cruciform, Tudor, & Segovia Handles