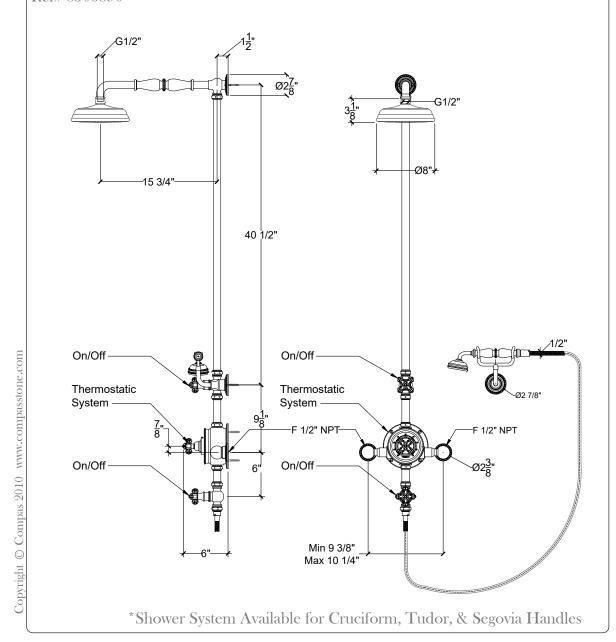

## CRUCIFORM INTERNAL SHOWER

Cruciform In-Wall Two Water Points Shower System with Cruciform Handle Levers, Cruciform Thermostatic System, ; Segovia Shower Arm, and Segovia Hand Held with Cruciform Back Plate.