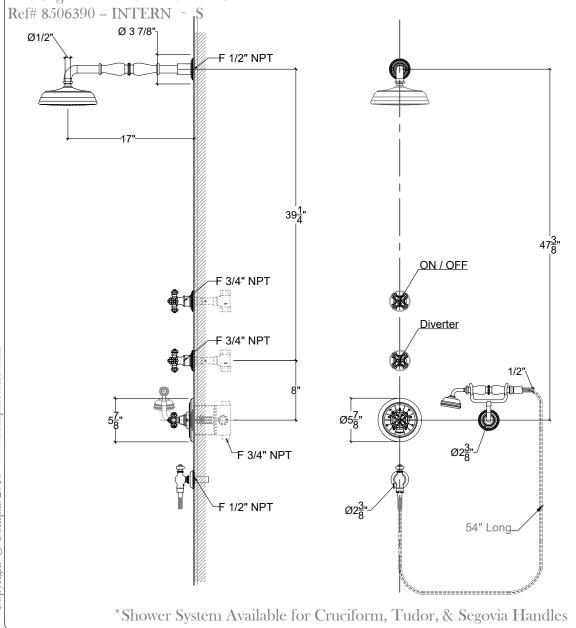

## CRUCIFORM EXPOSED SHOWER

Exposed Shower System with Hand Shower Ensemble Ensemble Douche Thermostatique apparent avec Douchette sure Crochet Bras Droit Ref# 8506390