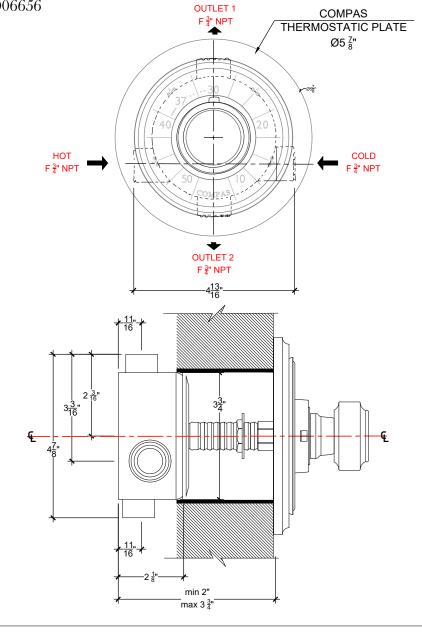

## IN - WALL THERMOSTATIC SYSTEM

Standard In-wall thermostatic technical specs F  $\frac{3}{4}$ " NPT Anti - Scalding configuration system integrated Mitigeur thermostatique a escastrer - F  $\frac{3}{4}$ " NPT

Weight: 3.75 lbs Style # 0006656

Copyright © Compas 2010 www.compasstone.com

In-Wall Mounted European Shower Thermostatic with cartridge - F 3/4" NPT Anti - Scalding configuration system integrated Style # 0006656