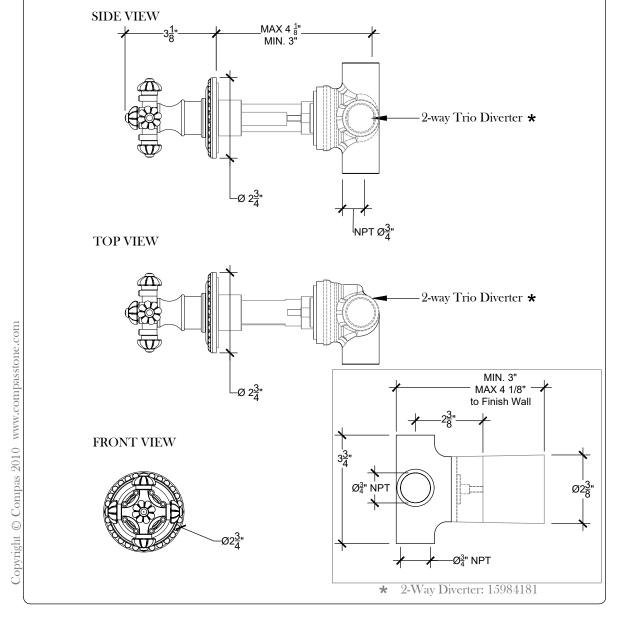

Wall mounted Cruciform 2-Way Diverter for In-Wall Shower System - 3/4" NPT Facade D' inverseur - 3/4" NPT Style # 08506602

Hand Shower and Cradle Ensemble Ensemble Douchette sur Crochet Style # 8506333