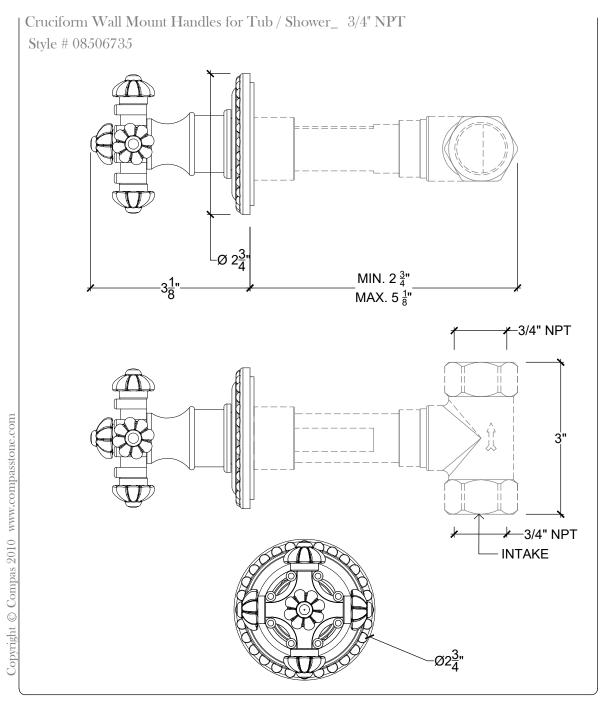

Wall mounted Cruciform 2-Way Diverter for In-Wall Shower System - 3/4" NPT Facade D' inverseur - 3/4" NPT Style # 08506602

Hand Shower and Cradle Ensemble Ensemble Douchette sur Crochet Style # 8506333